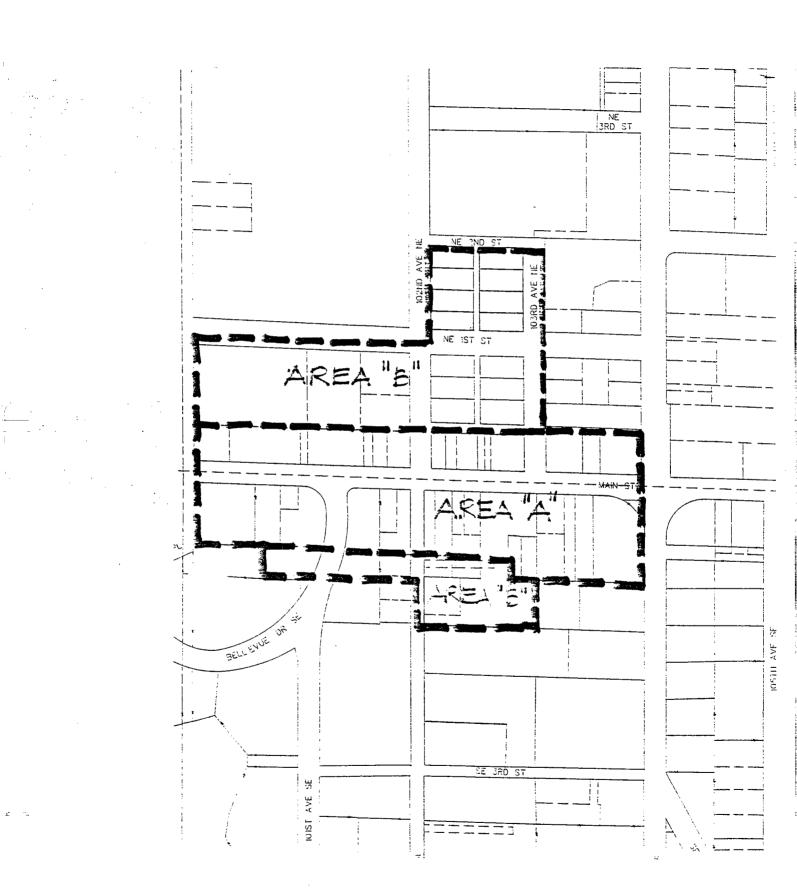

### D. Preferred Uses:

1. Overlay Area A: Pedestrian-Oriented Frontage uses as defined in 20.50.040 must be provided at street level for new development or substantial remodels in the area depicted on the following map as "Overlay Area A".

## 2. Overlay Area B:

- a. In the area depicted on the following map as "Overlay Area B" any development that is at least 25% residential in total gross floor area may exceed an overall floor area ratio of 1.0.
- b. In no event may non-residential FAR exceed 1.0.
- c. In the event more than 50% of the total gross floor area of a structure is devoted to residential use, the structure may be classified as residential for the purpose of attaining residential building height pursuant to Section 20.25A.020.A.2.